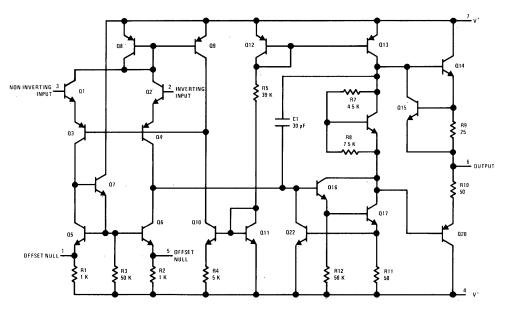

1/LM741C operational amplifiers

## general description

The LM741 and LM741C are general purpose operational amplifiers which feature improved performance over industry standards like the LM709. They are direct, plug-in replacements for the 709C, LM201, MC1439 and 748 in most applications.

The offset voltage and offset current are guaranteed over the entire common mode range. The amplifiers also offer many features which make

their application nearly foolproof: overload protection on the input and output, no latch-up when the common mode range is exceeded, as well as freedom from oscillations.

The LM741C is identical to the LM741 except that the LM741C has its performance guaranteed over a 0°C to 70°C temperature range, instead of -55°C to 125°C.

## schematic and connection diagrams





NOTE: Pin 4 connected to case