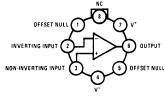

LM741C operational amplifiers

## general description

The LM741 and LM741C are general purpose operational amplifiers which feature improved performance over industry standards like the LM709. They are direct, plug-in replacements for the 709C, LM201, MC1439 and 748 in most applications.

The offset voltage and offset current are guaranteed over the entire common mode range. The amplifiers also offer many features which make

their application nearly foolproof: overload protection on the input and output, no latch-up when the common mode range is exceeded, as well as freedom from oscillations.

The LM741C is identical to the LM741 except that the LM741C has its performance guaranteed over a 0°C to 70°C temperature range, instead of -55°C to 125°C.

## schematic and connection diagrams





NOTE: Pin 4 connected to case